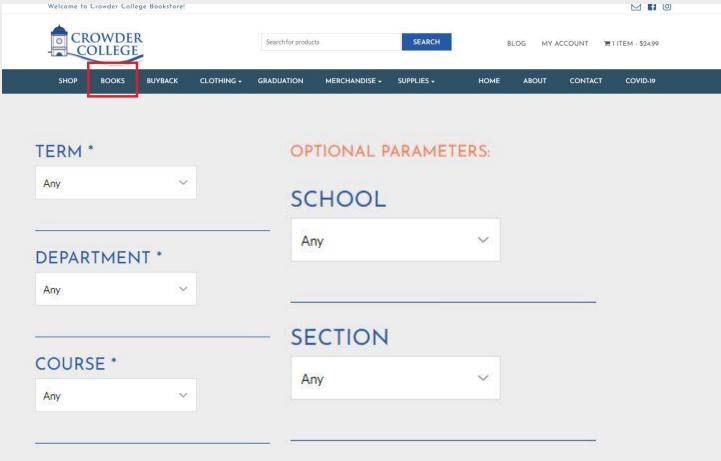

If you are in a Dual Credit class or in high school choose ALL DUAL CREDIT LOCATIONS for your School box. Then the dept would be: for example, ENGL DCO (if you are in the online class) or possible ENGL DCPC (if you are in the Pierce City class)

If you are in a class at the JOPLIN ATTC location chose JOPLIC ATTC as your School box.

Below you'll see an example of your schedule.

DEPARTMENT, COURSE, SECTION, SCHOOL.

|                                 |                                          | Professor                                                                   |
|---------------------------------|------------------------------------------|-----------------------------------------------------------------------------|
| Subterm :<br>Course:<br>Course: | 1F 8 Weeks COMM 104 02 NEO OA 215 01 NEO | Fundamentals of Speech  Keri L Carroll  Medical Terminology  Ashley M Boles |
| Course:                         | PE 113 01 NEO                            | Lifetime Wellness<br>Kristin Dawn Gubera                                    |