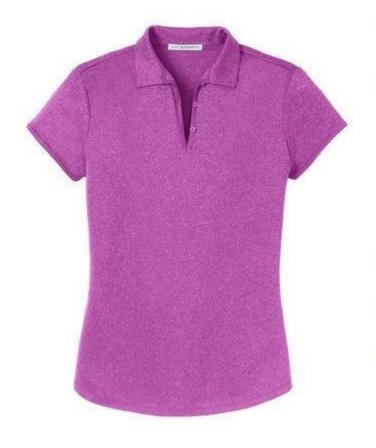

Black Twist

True Navy Heather

Vine Green Heather

rieaurei

Berry Heather

STYLE: F WOMEN'S SIZE: XS - 4X Scan the QR code with your phone to view the order form

Copy and paste this link into your browser

https://forms.office.com/Pages/ResponsePage.aspx?id=1B7wf1z2yEavzX pCUOQ40PR7iyi0MUNJvduGZRVH5-ZUQVhVODhGMTZJS1FGSDNXQzNTTzJXWDc2RCQlQCN0PWcu