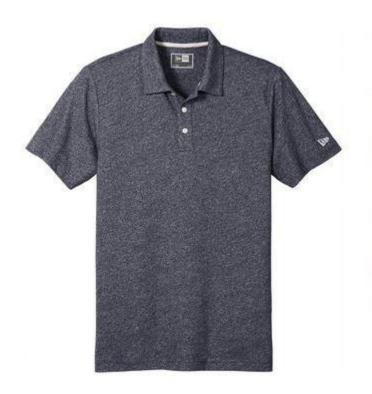

## SHIRT STYLES

Black/ Grey

Steel

STYLE: A MEN<sup>•</sup>S SIZE: XS - 4X

Blue Horizon/ White

STYLE D WOMEN'S SIZE: XS - 4X

Dark Green Twist

Shadow Grey Twist