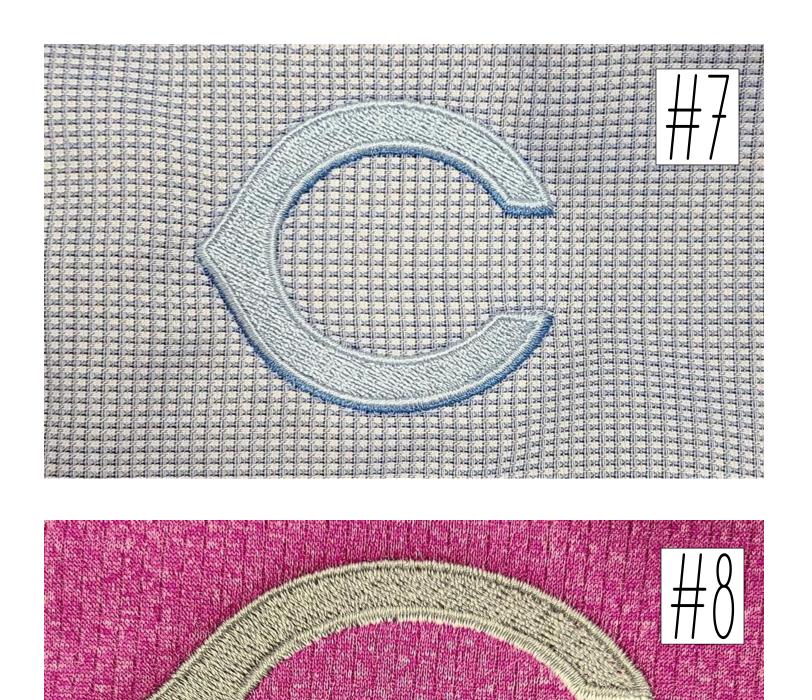

## SHIRT STYLES

Black/ Grey

Steel

STYLE: A MEN<sup>•</sup>S SIZE: XS - 4X

Blue Horizon/ White

STYLE D WOMEN'S SIZE: XS - 4X

Dark Green Twist

Shadow Grey Twist