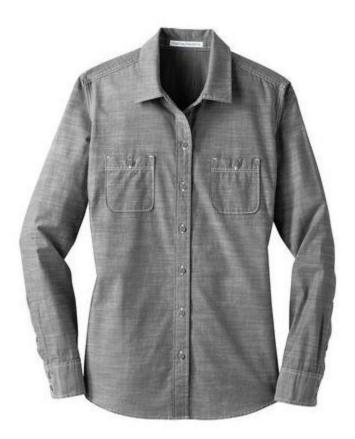

## SHIRT STYLES

Black/ Grey

Steel

STYLE: A MEN<sup>•</sup>S SIZE: XS - 4X

Blue Horizon/ White

STYLE D WOMEN'S SIZE: XS - 4X

Dark Green Twist

Shadow Grey Twist