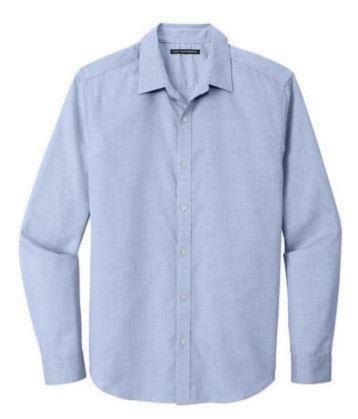

## SHIRT STYLES

Black/ Grey

Steel

STYLE: A MEN<sup>•</sup>S SIZE: XS - 4X

Blue Horizon/ White

STYLE D WOMEN'S SIZE: XS - 4X

Dark Green Twist

Shadow Grey Twist