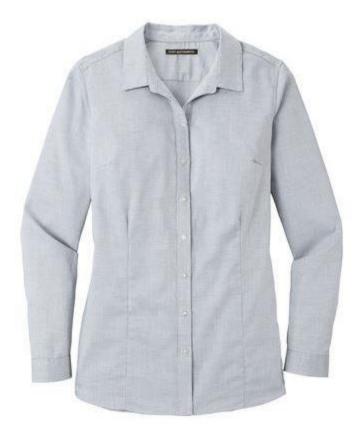

## SHIRT STYLES

Black/ Grey

Steel

STYLE: A MEN<sup>•</sup>S SIZE: XS - 4X

Blue Horizon/ White

STYLE D WOMEN'S SIZE: XS - 4X

Dark Green Twist

Shadow Grey Twist