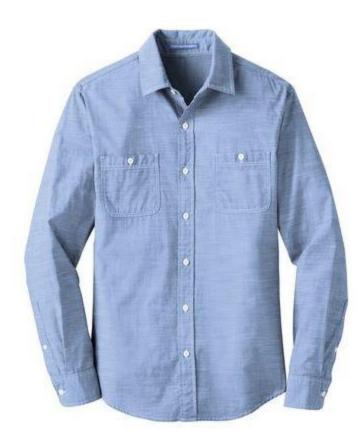

## SHIRT STYLES

Black/ Grey

Steel

STYLE: A MEN<sup>•</sup>S SIZE: XS - 4X

Blue Horizon/ White

STYLE D WOMEN'S SIZE: XS - 4X

Dark Green Twist

Shadow Grey Twist